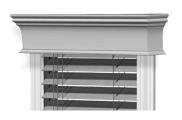

## Outside Mount: Window treatments are installed outside the window casing.

An **Outside Mount Wood Cornice** is manufactured with standard returns (side pieces) and a dust cover automatically determined by the window treatment ordered. No further measuring is required.

If your Outside Mount Cornice requires longer returns, please specifiy at the time of order. **Note:** Returns are measured and cut from the INSIDE of the miter to ensure the most accurate fit.

For an **Outside Mount Wood Cornice** ordered separately (without a blind or shade):