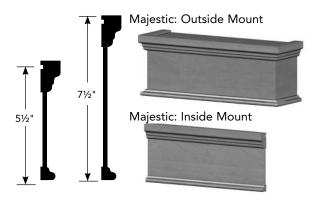

## Measuring Guide for Wood Cornices

**Choose a Mount Type: Inside Mount or Outside Mount** 

Inside Mount: Full Recess Window treatments are installed completely inside the window casing.

An **Inside Mount Wood Cornice** is manufactured with straight-cut edges on both ends and looks best when it is mounted flush to the window casing. The cornice width is determined by the width of the window treatment ordered.

## Outside Mount: Window treatments are installed outside the window casing.

An **Outside Mount Wood Cornice** is manufactured with standard returns (side pieces) and a dust cover automatically determined by the window treatment ordered. No further measuring is required.

## **Cornice Return Information**

|                                                                                     | Standard<br>Return | Full Recess                      |
|-------------------------------------------------------------------------------------|--------------------|----------------------------------|
| Product and Cornice Type                                                            | Inside Width       | Depth                            |
| Vertical Bline                                                                      |                    | 71/11                            |
| 4½" Symphony Wood Cornice                                                           | 5½"<br>5½"         | 61/4"                            |
| 5½" Majestic Wood Cornice                                                           | 5½"<br>5½"         | 6½"                              |
| 7½" Majestic Wood Cornice                                                           |                    | 613/16"                          |
| 5½" Royal Wood Cornice                                                              | 5½"                | 615/16"                          |
| 7½" Royal Wood Cornice                                                              | 5½"                | 7½"                              |
| Roman, Pleated, Cellular and Solar/Roller Shades 4½" Symphony Wood Cornice* 3¾" 4½" |                    |                                  |
| 4½" Symphony Wood Cornice* 5½" Majestic Wood Cornice*                               | 33/4"              | 472                              |
|                                                                                     |                    |                                  |
| 7½" Majestic Wood Cornice                                                           | 33/4"              | 51/16"                           |
| 5½" Royal Wood Cornice*                                                             | 33/4"              | 53/16"                           |
| 7½" Royal Wood Cornice                                                              | 3¾"                | 5¾"                              |
| Natural Shad                                                                        | es<br>3%"          | 43/8"                            |
| 4½" Symphony Wood Cornice                                                           |                    |                                  |
| 5½" Majestic Wood Cornice                                                           | 35/8"              | 45/8"<br>415/16"                 |
| 7½" Majestic Wood Cornice                                                           | 35/8"              |                                  |
| 5½" Royal Wood Cornice                                                              | 35%"               | 51/16"                           |
| 7½" Royal Wood Cornice                                                              | 35/8"              | 5%"                              |
| Slide-Vue <sup>TM</sup>                                                             | 31/8"              | 47/8"                            |
| 4½" Symphony Wood Cornice                                                           |                    |                                  |
| 5½" Majestic Wood Cornice                                                           | 31/8"              | 41/8"                            |
| 7½" Majestic Wood Cornice                                                           | 31/8"              | 47/16"                           |
| 5½" Royal Wood Cornice                                                              | 31/8"              | 4%16"                            |
| 7½" Royal Wood Cornice                                                              | 31/8"              | 51/8"                            |
| 2" Horizontal Blinds (Wood, Faux, Composite, Aluminum and Vinyl)                    |                    |                                  |
| 4½" Symphony Wood Cornice                                                           | 5"                 | 5¾"                              |
| 5½" Majestic Wood Cornice                                                           | 5"                 | 5 <sup>15</sup> ⁄16"             |
| 7½" Majestic Wood Cornice                                                           | 5"                 | 6 <sup>5</sup> ⁄16"              |
| 5½" Royal Wood Cornice                                                              | 5"                 | 61/16"                           |
| 7½" Royal Wood Cornice                                                              | 5"                 | 7"                               |
| 2%" and 2½" Horizontal Blinds (Wood, Faux and Composite)                            |                    |                                  |
| 4½" Symphony Wood Cornice                                                           | 5"                 | 5¾"                              |
| 5½" Majestic Wood Cornice                                                           | 5"                 | 5 <sup>15</sup> ⁄16"             |
| 7½" Majestic Wood Cornice                                                           | 5"                 | 6 <sup>5</sup> ⁄16"              |
| 5½" Royal Wood Cornice                                                              | 5"                 | 67/16"                           |
| 7½" Royal Wood Cornice                                                              | 5"                 | 7"                               |
| Sliding Panels                                                                      |                    |                                  |
| 4½" Symphony Wood Cornice                                                           | 5"                 | 5¾"                              |
| 5½" Majestic Wood Cornice                                                           | 5"                 | 5 <sup>15</sup> ⁄16"             |
| 7½" Majestic Wood Cornice                                                           | 5"                 | <b>6</b> 5∕16"                   |
| 5½" Royal Wood Cornice                                                              | 5"                 | 6 <sup>7</sup> / <sub>16</sub> " |
| 7½" Royal Wood Cornice                                                              | 5"                 | 7"                               |