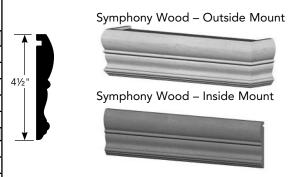

## Measuring Guide for Wood Cornices

**Choose a Mount Type: Inside Mount or Outside Mount** 

Inside Mount: Full Recess Window treatments are installed completely inside the window casing.

An **Inside Mount Wood Cornice** is manufactured with straight-cut edges on both ends and looks best when it is mounted flush to the window casing. The cornice width is determined by the width of the window treatment ordered.

## Outside Mount: Window treatments are installed outside the window casing.

An **Outside Mount Wood Cornice** is manufactured with standard returns (side pieces) and a dust cover automatically determined by the window treatment ordered. No further measuring is required.

## **Cornice Return Information**

|                                                                                     | Standard<br>Return | Full Recess                      |
|-------------------------------------------------------------------------------------|--------------------|----------------------------------|
| Product and Cornice Type                                                            | Inside Width       | Depth                            |
| Vertical Bline                                                                      |                    | 71/11                            |
| 4½" Symphony Wood Cornice                                                           | 5½"<br>5½"         | 61/4"                            |
| 5½" Majestic Wood Cornice                                                           | 5½"<br>5½"         | 6½"                              |
| 7½" Majestic Wood Cornice                                                           |                    | 613/16"                          |
| 5½" Royal Wood Cornice                                                              | 5½"                | 615/16"                          |
| 7½" Royal Wood Cornice                                                              | 5½"                | 7½"                              |
| Roman, Pleated, Cellular and Solar/Roller Shades 4½" Symphony Wood Cornice* 3¾" 4½" |                    |                                  |
| 4½" Symphony Wood Cornice* 5½" Majestic Wood Cornice*                               | 33/4"              | 472                              |
|                                                                                     |                    |                                  |
| 7½" Majestic Wood Cornice                                                           | 33/4"              | 51/16"                           |
| 5½" Royal Wood Cornice*                                                             | 33/4"              | 53/16"                           |
| 7½" Royal Wood Cornice                                                              | 3¾"                | 5¾"                              |
| Natural Shad                                                                        | es<br>3%"          | 43/8"                            |
| 4½" Symphony Wood Cornice                                                           |                    |                                  |
| 5½" Majestic Wood Cornice                                                           | 35/8"              | 45/8"<br>415/16"                 |
| 7½" Majestic Wood Cornice                                                           | 35/8"              |                                  |
| 5½" Royal Wood Cornice                                                              | 35%"               | 51/16"                           |
| 7½" Royal Wood Cornice                                                              | 35/8"              | 5%"                              |
| Slide-Vue <sup>TM</sup>                                                             | 31/8"              | 47/8"                            |
| 4½" Symphony Wood Cornice                                                           |                    |                                  |
| 5½" Majestic Wood Cornice                                                           | 31/8"              | 41/8"                            |
| 7½" Majestic Wood Cornice                                                           | 31/8"              | 47/16"                           |
| 5½" Royal Wood Cornice                                                              | 31/8"              | 4%16"                            |
| 7½" Royal Wood Cornice                                                              | 31/8"              | 51/8"                            |
| 2" Horizontal Blinds (Wood, Faux, Composite, Aluminum and Vinyl)                    |                    |                                  |
| 4½" Symphony Wood Cornice                                                           | 5"                 | 5¾"                              |
| 5½" Majestic Wood Cornice                                                           | 5"                 | 5 <sup>15</sup> ⁄16"             |
| 7½" Majestic Wood Cornice                                                           | 5"                 | 6 <sup>5</sup> ⁄16"              |
| 5½" Royal Wood Cornice                                                              | 5"                 | 61/16"                           |
| 7½" Royal Wood Cornice                                                              | 5"                 | 7"                               |
| 2%" and 2½" Horizontal Blinds (Wood, Faux and Composite)                            |                    |                                  |
| 4½" Symphony Wood Cornice                                                           | 5"                 | 5¾"                              |
| 5½" Majestic Wood Cornice                                                           | 5"                 | 5 <sup>15</sup> ⁄16"             |
| 7½" Majestic Wood Cornice                                                           | 5"                 | 6 <sup>5</sup> ⁄16"              |
| 5½" Royal Wood Cornice                                                              | 5"                 | 67/16"                           |
| 7½" Royal Wood Cornice                                                              | 5"                 | 7"                               |
| Sliding Panels                                                                      |                    |                                  |
| 4½" Symphony Wood Cornice                                                           | 5"                 | 5¾"                              |
| 5½" Majestic Wood Cornice                                                           | 5"                 | 5 <sup>15</sup> ⁄16"             |
| 7½" Majestic Wood Cornice                                                           | 5"                 | <b>6</b> 5∕16"                   |
| 5½" Royal Wood Cornice                                                              | 5"                 | 6 <sup>7</sup> / <sub>16</sub> " |
| 7½" Royal Wood Cornice                                                              | 5"                 | 7"                               |