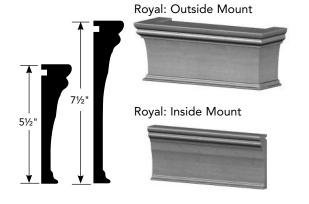

## Measuring Guide for Wood Cornices

**Choose a Mount Type: Inside Mount or Outside Mount** 

Inside Mount: Full Recess Window treatments are installed completely inside the window casing.

An **Inside Mount Wood Cornice** is manufactured with straight-cut edges on both ends and looks best when it is mounted flush to the window casing. The cornice width is determined by the width of the window treatment ordered.

## Outside Mount: Window treatments are installed outside the window casing.

An **Outside Mount Wood Cornice** is manufactured with standard returns (side pieces) and a dust cover automatically determined by the window treatment ordered. No further measuring is required.

## **Cornice Return Information**

|                                                                                     | Standard<br>Return | Full Recess                      |
|-------------------------------------------------------------------------------------|--------------------|----------------------------------|
| Product and Cornice Type                                                            | Inside Width       | Depth                            |
| Vertical Bline                                                                      |                    | 71/11                            |
| 4½" Symphony Wood Cornice                                                           | 5½"<br>5½"         | 61/4"                            |
| 5½" Majestic Wood Cornice                                                           | 5½"<br>5½"         | 6½"                              |
| 7½" Majestic Wood Cornice                                                           |                    | 613/16"                          |
| 5½" Royal Wood Cornice                                                              | 5½"                | 615/16"                          |
| 7½" Royal Wood Cornice                                                              | 5½"                | 7½"                              |
| Roman, Pleated, Cellular and Solar/Roller Shades 4½" Symphony Wood Cornice* 3¾" 4½" |                    |                                  |
| 4½" Symphony Wood Cornice* 5½" Majestic Wood Cornice*                               | 33/4"              | 472                              |
|                                                                                     |                    |                                  |
| 7½" Majestic Wood Cornice                                                           | 33/4"              | 51/16"                           |
| 5½" Royal Wood Cornice*                                                             | 33/4"              | 53/16"                           |
| 7½" Royal Wood Cornice                                                              | 3¾"                | 5¾"                              |
| Natural Shad                                                                        | es<br>3%"          | 43/8"                            |
| 4½" Symphony Wood Cornice                                                           |                    |                                  |
| 5½" Majestic Wood Cornice                                                           | 35/8"              | 45/8"<br>415/16"                 |
| 7½" Majestic Wood Cornice                                                           | 35/8"              |                                  |
| 5½" Royal Wood Cornice                                                              | 35%"               | 51/16"                           |
| 7½" Royal Wood Cornice                                                              | 35/8"              | 5%"                              |
| Slide-Vue <sup>TM</sup>                                                             | 31/8"              | 47/8"                            |
| 4½" Symphony Wood Cornice                                                           |                    |                                  |
| 5½" Majestic Wood Cornice                                                           | 31/8"              | 41/8"                            |
| 7½" Majestic Wood Cornice                                                           | 31/8"              | 47/16"                           |
| 5½" Royal Wood Cornice                                                              | 31/8"              | 4%16"                            |
| 7½" Royal Wood Cornice                                                              | 31/8"              | 51/8"                            |
| 2" Horizontal Blinds (Wood, Faux, Composite, Aluminum and Vinyl)                    |                    |                                  |
| 4½" Symphony Wood Cornice                                                           | 5"                 | 5¾"                              |
| 5½" Majestic Wood Cornice                                                           | 5"                 | 5 <sup>15</sup> ⁄16"             |
| 7½" Majestic Wood Cornice                                                           | 5"                 | 6 <sup>5</sup> ⁄16"              |
| 5½" Royal Wood Cornice                                                              | 5"                 | 61/16"                           |
| 7½" Royal Wood Cornice                                                              | 5"                 | 7"                               |
| 2%" and 2½" Horizontal Blinds (Wood, Faux and Composite)                            |                    |                                  |
| 4½" Symphony Wood Cornice                                                           | 5"                 | 5¾"                              |
| 5½" Majestic Wood Cornice                                                           | 5"                 | 5 <sup>15</sup> ⁄16"             |
| 7½" Majestic Wood Cornice                                                           | 5"                 | 6 <sup>5</sup> ⁄16"              |
| 5½" Royal Wood Cornice                                                              | 5"                 | 67/16"                           |
| 7½" Royal Wood Cornice                                                              | 5"                 | 7"                               |
| Sliding Panels                                                                      |                    |                                  |
| 4½" Symphony Wood Cornice                                                           | 5"                 | 5¾"                              |
| 5½" Majestic Wood Cornice                                                           | 5"                 | 5 <sup>15</sup> ⁄16"             |
| 7½" Majestic Wood Cornice                                                           | 5"                 | <b>6</b> 5∕16"                   |
| 5½" Royal Wood Cornice                                                              | 5"                 | 6 <sup>7</sup> / <sub>16</sub> " |
| 7½" Royal Wood Cornice                                                              | 5"                 | 7"                               |